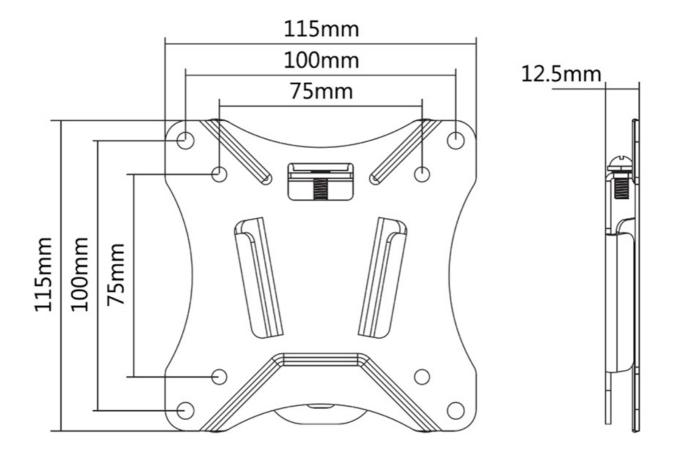

#### **GENERAL**

Min. screen size\* 10 inch
Max. screen size\* 30 inch

Min. weight 0 kg (per screen)

Max. weight 25 kg (per screen)

Screens 1

VESA minimum 75x75 mm

VESA maximum 100x100 mm

Distance to wall 1,3 cm

### Neomounts TV/Monitor Ultrathin Wall Mount (fixed) for 10"-30" Screen - Black

The Neomounts NM-W25BLACK is a fixed wall mount for flat screens up to 30".

Depth of this mount is 1,2 centimetres and the weight capacity of this product is 25 kg. The wall mount is suitable for screens that meet VESA hole patterns between 75x75 and 100x100 mm.