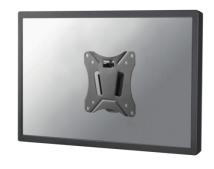

### Neomounts TV/Monitor Ultrathin Wall Mount (fixed) for 10"-30" Screen - Black

The Neomounts NM-W25BLACK is a fixed wall mount for flat screens up to 30".

Depth of this mount is 1,2 centimetres and the weight capacity of this product is 25 kg. The wall mount is suitable for screens that meet VESA hole patterns between 75x75 and 100x100 mm.

Create a clean design ambiance for your flat screen TV in a living room, bedroom or public environment.

All installation material is included with the product.